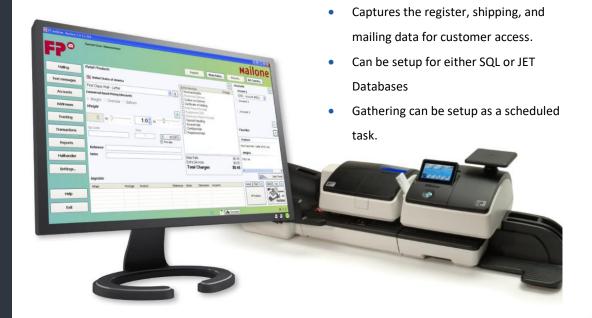

## MailOne Open Database

Form & Postal Utilities Open Database for MailOne can automatically gather MailOne registers, accounts, postage, and parcel data from one to multiple FP postage meters into a combined ODBC compatible database for your own reporting needs.

Gathering data from MailOne is as simple as clicking a button in the program, from the desktop icon, or as a scheduled task that will daily capture the data.